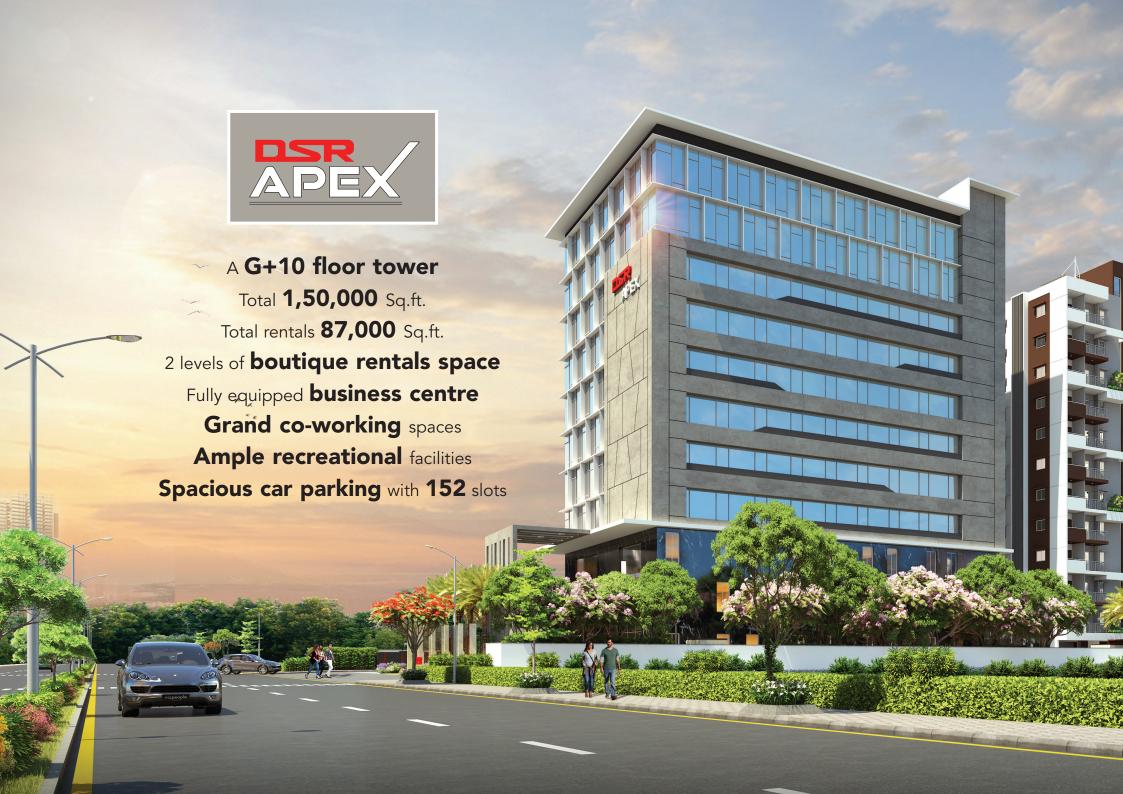

### THUBARAHALLI BENGALURU

RETAIL & WORKSPACES

Welcome to DSR Apex, A Grade-A commercial development
where life and business converge in one lively location.
Set against the iconic skyline of Bengaluru,
Apex is strategically positioned at the crossroads of international trade,
finance and business.

### OFFICE SPACES

Grade 'A' office spaces from the Ground Floor to the Tenth Floor, conceptualized as the epitome of modernity and functionality

| OFFICE SPACES                       | Office Floors                                                                                                  |
|-------------------------------------|----------------------------------------------------------------------------------------------------------------|
| STRUCTURE                           | RCC structure as per relevant IS code                                                                          |
| LANDSCAPE                           | Pedestrian Plaza designed with seating areas.                                                                  |
|                                     | Dedicated drop-off zone and entrances for retail and landscape features                                        |
| FINISHES                            |                                                                                                                |
| Exterior                            | Combination of one or more: glazing, stone, tile, ACP and painted surface, micro concrete textured finish etc. |
| Lobbies                             | Combination of one or more: stone, tile and textured surface with false ceiling                                |
| Basement                            | VDF flooring concrete finish                                                                                   |
| Tenant Floor Finish                 | Concrete floor                                                                                                 |
| Common Toilets                      | Finished toilets with modern fittings and fixtures                                                             |
| PARKING                             | Multilevel basements for parking, services and surface parking as per norms                                    |
| SECURITY                            |                                                                                                                |
| CCTV Surveillance                   | Basement driveway, basement and ground floor lobbies                                                           |
| Boom Barrier                        | At all vehicular entry and exit points including basement entry ramps                                          |
| Perimeter Security                  | Boundary wall with manned guard post at entry and exit points                                                  |
| FIBRE TO HOME                       | Provision for DTH, Wi-Fi, Intercom connection                                                                  |
| DIESEL GENERATORS                   | Automatic backup with suitable diversity and load factor provided                                              |
|                                     | for lighting power and AC                                                                                      |
| FIRE SAFETY                         |                                                                                                                |
| Wet Riser/Hose                      | Provided as per norms                                                                                          |
| Reels/Sprinklers/Fire Extinguishers | Provided as per norms                                                                                          |
| External Fire Hydrants              | Provided as per norms                                                                                          |
| Fire Detection System               | Provided as per norms                                                                                          |
| ELECTRICAL                          |                                                                                                                |
| Distribution                        | Provision of isolater box with tenant metering in each floor                                                   |
| Metering                            | Tenant load will be metered                                                                                    |
| Lightening Protection               | Provided                                                                                                       |
| Earthing Pits                       | Provided                                                                                                       |
| Emergency Lighting                  | In select common areas as per norms                                                                            |
| SIGNAGE                             |                                                                                                                |
| Internal                            | Main lobby equipped with tenant directory and directional signs                                                |
|                                     |                                                                                                                |