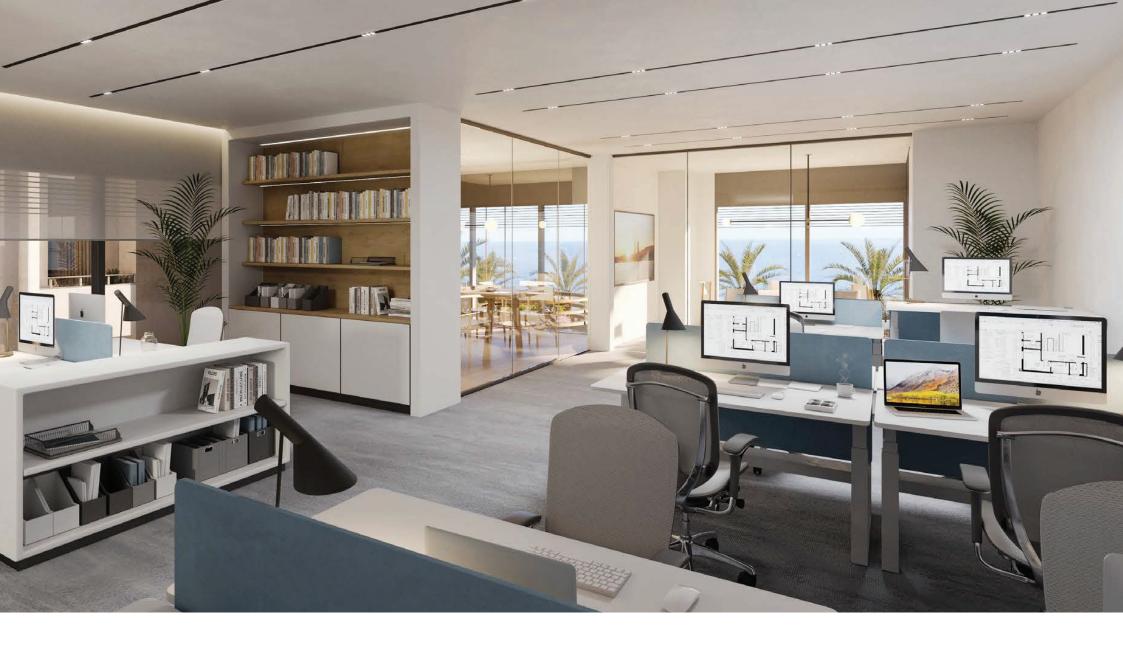

### OFFICE SPACES

Grade 'A' office spaces from the Ground Floor to the Tenth Floor, conceptualized as the epitome of modernity and functionality

| OFFICE SPACES                       | Office Floors                                                                                                  |
|-------------------------------------|----------------------------------------------------------------------------------------------------------------|
| STRUCTURE                           | RCC structure as per relevant IS code                                                                          |
| LANDSCAPE                           | Pedestrian Plaza designed with seating areas.                                                                  |
|                                     | Dedicated drop-off zone and entrances for retail and landscape features                                        |
| FINISHES                            |                                                                                                                |
| Exterior                            | Combination of one or more: glazing, stone, tile, ACP and painted surface, micro concrete textured finish etc. |
| Lobbies                             | Combination of one or more: stone, tile and textured surface with false ceiling                                |
| Basement                            | VDF flooring concrete finish                                                                                   |
| Tenant Floor Finish                 | Concrete floor                                                                                                 |
| Common Toilets                      | Finished toilets with modern fittings and fixtures                                                             |
| PARKING                             | Multilevel basements for parking, services and surface parking as per norms                                    |
| SECURITY                            |                                                                                                                |
| CCTV Surveillance                   | Basement driveway, basement and ground floor lobbies                                                           |
| Boom Barrier                        | At all vehicular entry and exit points including basement entry ramps                                          |
| Perimeter Security                  | Boundary wall with manned guard post at entry and exit points                                                  |
| FIBRE TO HOME                       | Provision for DTH, Wi-Fi, Intercom connection                                                                  |
| DIESEL GENERATORS                   | Automatic backup with suitable diversity and load factor provided                                              |
|                                     | for lighting power and AC                                                                                      |
| FIRE SAFETY                         |                                                                                                                |
| Wet Riser/Hose                      | Provided as per norms                                                                                          |
| Reels/Sprinklers/Fire Extinguishers | Provided as per norms                                                                                          |
| External Fire Hydrants              | Provided as per norms                                                                                          |
| Fire Detection System               | Provided as per norms                                                                                          |
| ELECTRICAL                          |                                                                                                                |
| Distribution                        | Provision of isolater box with tenant metering in each floor                                                   |
| Metering                            | Tenant load will be metered                                                                                    |
| Lightening Protection               | Provided                                                                                                       |
| Earthing Pits                       | Provided                                                                                                       |
| Emergency Lighting                  | In select common areas as per norms                                                                            |
| SIGNAGE                             |                                                                                                                |
| Internal                            | Main lobby equipped with tenant directory and directional signs                                                |
|                                     |                                                                                                                |