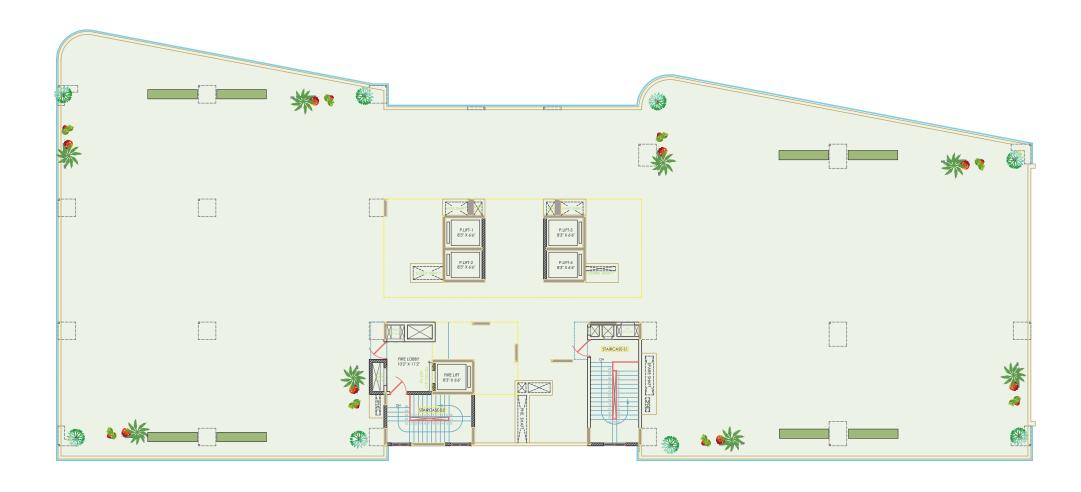

Large floor plate offices, 5,000 Sq. ft. to 17,000 Sq. ft





### MILESTONE HIGH STREET

THE MARKETPLACE FOR WORLD-CLASS RETAIL BRANDS



LET YOUR
CORNER OFFICE
TAKE CENTRE STAGE.

### SMART-SIZED OFFICES TO STAY IN THE SPOTLIGHT.

Smart Sized Offices – 2000 sq.ft. onwards







3 levels of parking, 100% genset backup, so no one feels powerless 5 hi-speed elevators and 1 service lift for quick vertical transport International fire prevention and safety system 3-tier access control security – boom barrier, CCTV coverage and smart card

DESIGNED FOR OPTIMUM EFFICIENCY.

### DESIGNED FOR PERFECTION

То Ноѕкит

HOSKOTE MAIN ROAD PROPOSED 45 M Existing Road 27.50 m





### **GROUND FLOOR PLAN**







### **TYPICAL OFFICE FLOOR PLANS**







1<sup>ST</sup> - 12<sup>TH</sup> FLOOR PLAN









### DESIGNED FOR CONNECTIVITY.

Rly. Station

2.8 kms

OMR **1.5 kms**  Airport 17 kms Whitefield

3.0 kms

2.5 kms

Malls

Hospital **0.5 kms** 



770











DESIGNED FOR COMFORT.





### IT'S BEEN A HEAD DAY'S EVENING BUT IT'S READY TO RAGE WITH YOU RIGHT HERE

Take a break and catch up with colleagues after work of shift a morning meeting at a cafe - unwind at a host of uber-cool spaces.

# LOCATED OFF TO OMR HIGHWAY AND THE MILESTONE BEING AT YOUR COMMAND.

It is strategically positioned at the OMR to Whitefield Road and in the hub of all buiness centres in Bangaluru. Important transport hubs within you reach. Seegehalli rest is at your fingertips





T: 080 49123000, +91 90191 92000

E: sales@dsrinfra.com | www.dsrinfra.com

DSR Techno Cube, Black - C, 4th Floor, BBMP Katha