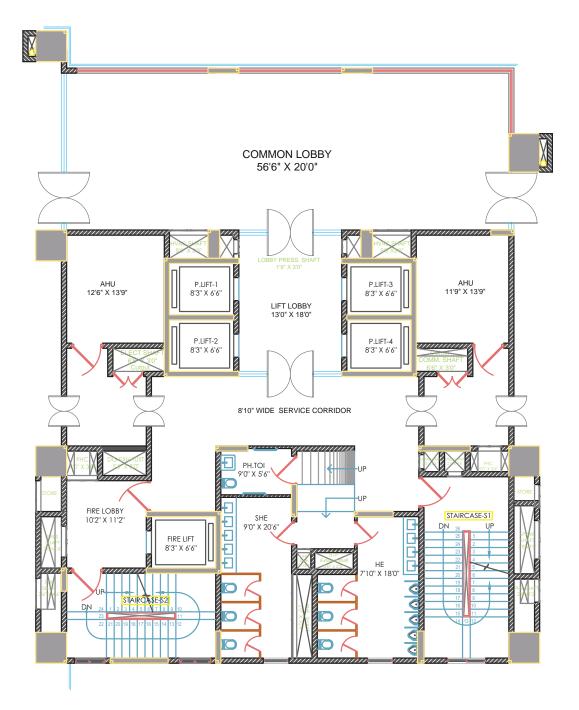

ORLD WILL BE WATCHING YOU.







### FOR CORPORATES THAT THINK BIG, HERE'S SPACE TO MATCH.

Large floor plate offices, 5,000 Sq. ft. to 17,000 Sq. ft





### MILESTONE HIGH STREET

THE MARKETPLACE FOR WORLD-CLASS RETAIL BRANDS



LET YOUR
CORNER OFFICE
TAKE CENTRE STAGE.

### SMART-SIZED OFFICES TO STAY IN THE SPOTLIGHT.

Smart Sized Offices – 2000 sq.ft. onwards







3 levels of parking, 100% genset backup, so no one feels powerless 5 hi-speed elevators and 1 service lift for quick vertical transport International fire prevention and safety system 3-tier access control security – boom barrier, CCTV coverage and smart card

DESIGNED FOR OPTIMUM EFFICIENCY.

### DESIGNED FOR PERFECTION

То Ноѕкит

HOSKOTE MAIN ROAD PROPOSED 45 M Existing Road 27.50 m





### **GROUND FLOOR PLAN**







### **TYPICAL OFFICE FLOOR PLANS**







1<sup>ST</sup> - 12<sup>TH</sup> FLOOR PLAN









### DESIGNED FOR CONNECTIVITY.

Rly. Station

2.8 kms

OMR **1.5 kms**  Airport 17 kms Whitefield

3.0 kms

2.5 kms

Malls

Hospital **0.5 kms** 



770











DESIGNED FOR COMFORT.





### IT'S BEEN A HEAD DAY'S EVENING BUT IT'S READY TO RAGE WITH YOU RIGHT HERE

Take a break and catch up with colleagues after work of shift a morning meeting at a cafe - unwind at a host of uber-cool spaces.

# LOCATED OFF TO OMR HIGHWAY AND THE MILESTONE BEING AT YOUR COMMAND.

It is strategically positioned at the OMR to Whitefield Road and in the hub of all buiness centres in Bangaluru. Important transport hubs within you reach. Seegehalli rest is at your fingertips





T: 080 49123000, +91 90191 92000