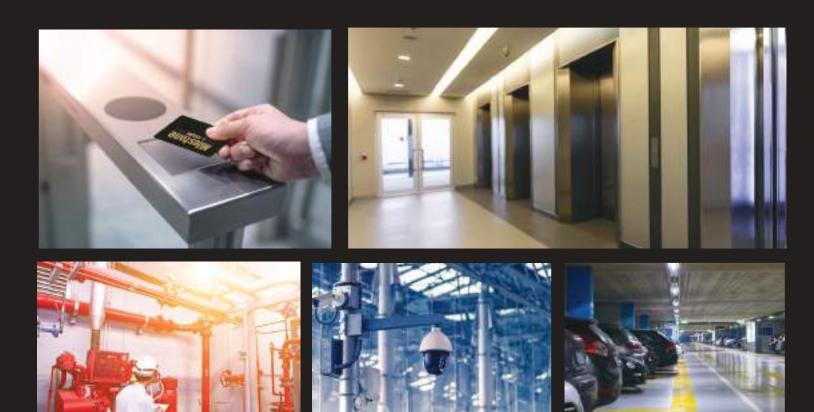

### SMART-SIZED OFFICES TO STAY IN THE SPOTLIGHT.

Smart Sized Offices – 2000 sq.ft. onwards

3 levels of parking, 100% genset backup, so no one feels powerless 5 hi-speed elevators and 1 service lift for quick vertical transport International fire prevention and safety system 3-tier access control security – boom barrier, CCTV coverage and smart card