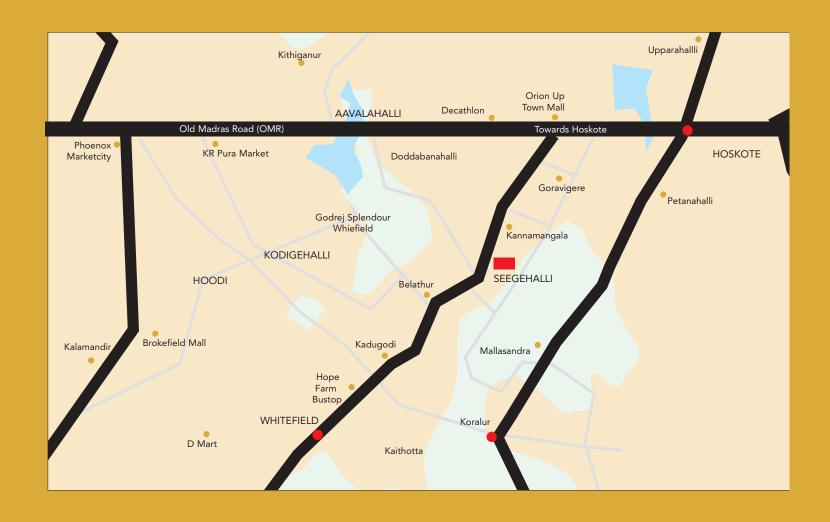

### DESIGNED FOR CONNECTIVITY.

Rly. Station

2.8 kms

OMR **1.5 kms**  Airport 17 kms Whitefield

3.0 kms

2.5 kms

Malls

Hospital **0.5 kms** 

# LOCATED OFF TO OMR HIGHWAY AND THE MILESTONE BEING AT YOUR COMMAND.

It is strategically positioned at the OMR to Whitefield Road and in the hub of all buiness centres in Bangaluru. Important transport hubs within you reach. Seegehalli rest is at your fingertips