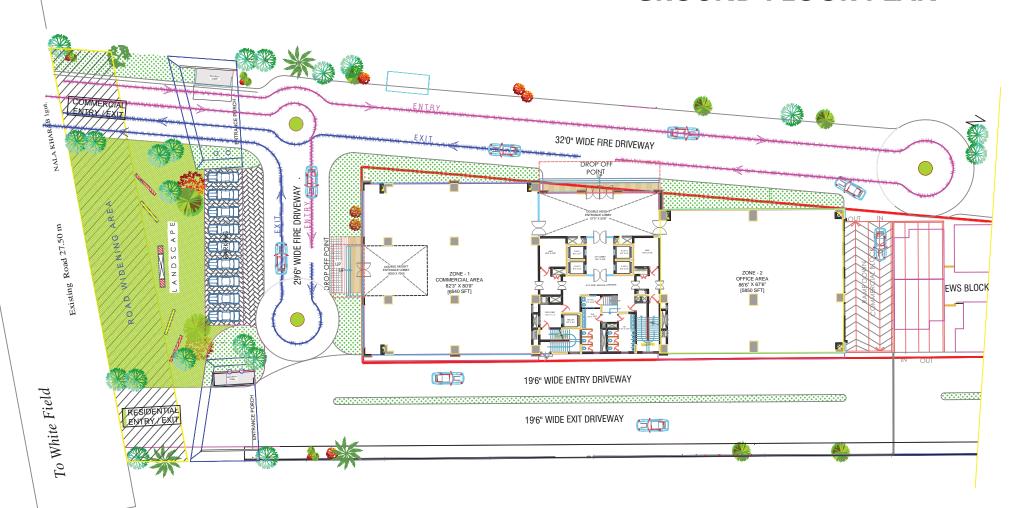

### DESIGNED FOR PERFECTION

То Ноѕкит

HOSKOTE MAIN ROAD PROPOSED 45 M Existing Road 27.50 m

### **GROUND FLOOR PLAN**