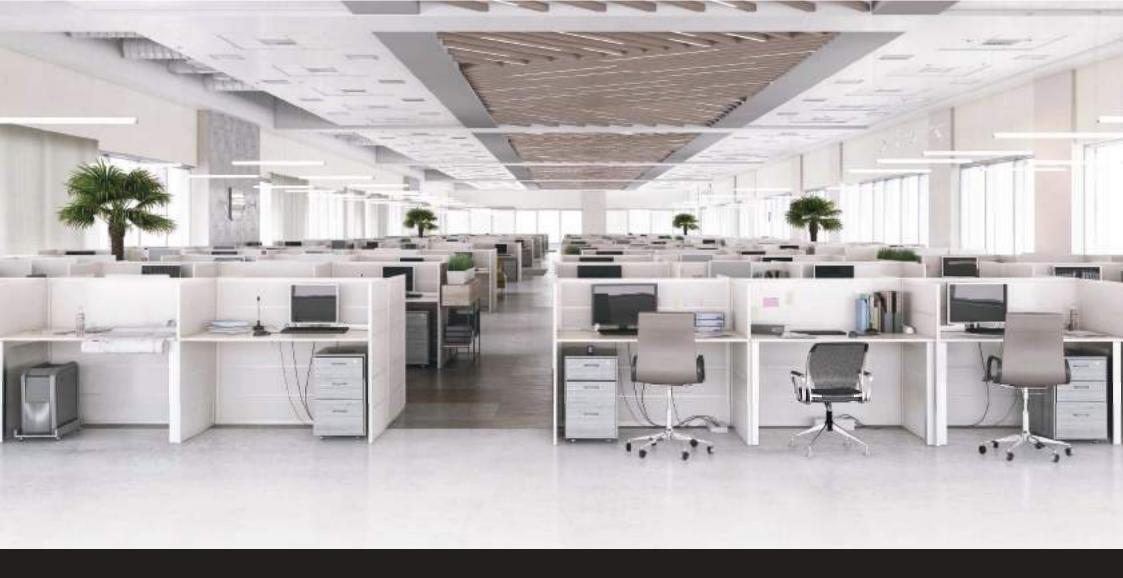

### FOR CORPORATES THAT THINK BIG, HERE'S SPACE TO MATCH.

Large floor plate offices, 5,000 Sq. ft. to 17,000 Sq. ft

### SMART-SIZED OFFICES TO STAY IN THE SPOTLIGHT.

Smart Sized Offices – 2000 sq.ft. onwards

3 levels of parking, 100% genset backup, so no one feels powerless 5 hi-speed elevators and 1 service lift for quick vertical transport International fire prevention and safety system 3-tier access control security – boom barrier, CCTV coverage and smart card