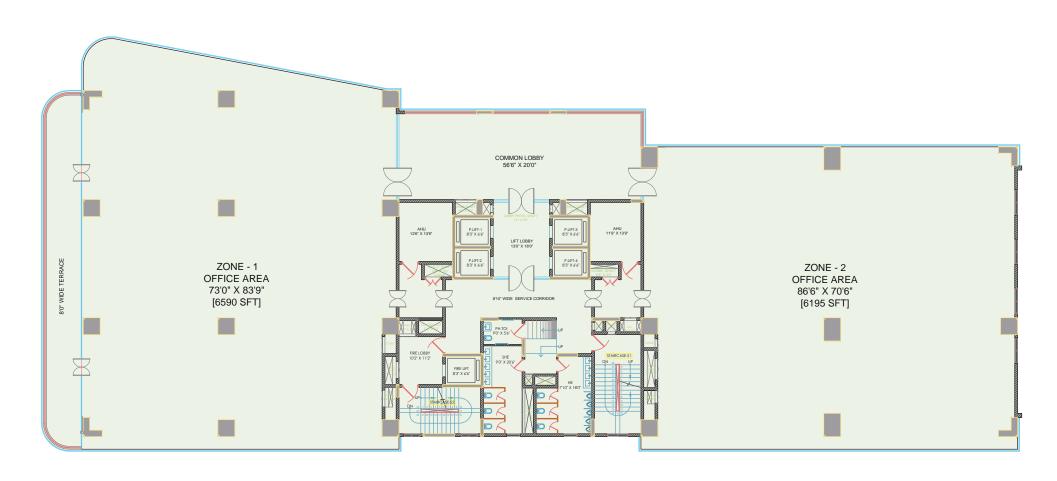

### **GROUND FLOOR PLAN**

### **TYPICAL OFFICE FLOOR PLANS**

1<sup>ST</sup> - 12<sup>TH</sup> FLOOR PLAN